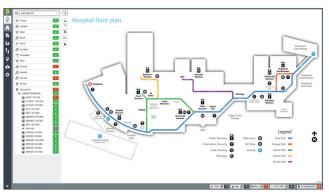

#### VISUALIZE THE STATUS OF EACH SERVICE AND EQUIPMENT VIA THE DYNAMIC MAP & DIAGRAM

High-level dashboard indicating the status of each service

Diving into a site to explore the status of its equipment