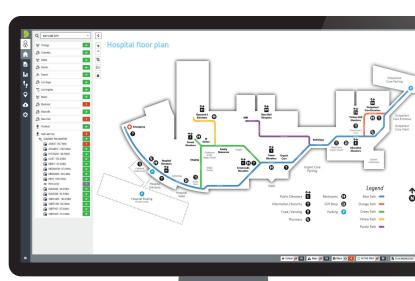

#### VISUALIZE THE STATUS OF EACH SERVICE AND EQUIPMENT VIA THE DYNAMIC MAP & DIAGRAM

High-level dashboard indicating the status of each service

Diving into a site to explore the status of its equipment