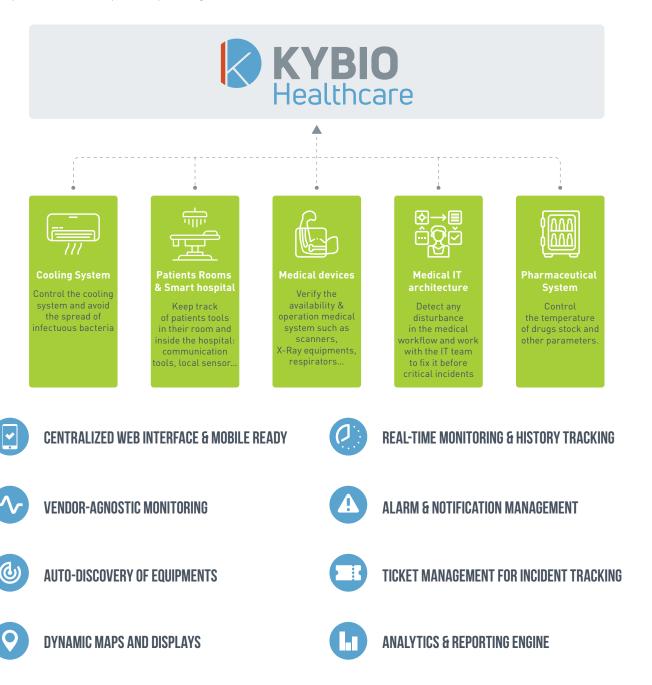

KYBIO is a multifaceted platform designed to help health professionals and building infrastructure managers to efficiently oversee the growing number of IP-connected devices.

KYBIO enables the real-time monitoring of medical devices and infrastructure equipment. It provides alarms, notifications and reports to the appropriate team members and facilitates the detection, follow-up and resolution of incidents. It provides critical information necessary to keep patients safe and your hospital network in optimal operating condition.

Leveraging its powerful auto-discovery feature and its self-configuration engine coupled with a large library of built-in drivers, KYBIO is fast and simple to deploy.

CONNECT supports healthcare professionals with a powerful software solution which enables them to maximize the performance and uptime of their ICT infrastructure at all times.