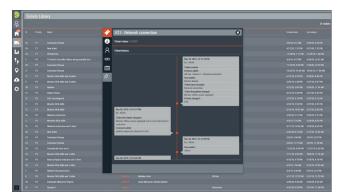

#### TICKET & INCIDENT TRACKING COUPLED TO A VISUAL REPORTING ENGINE

Track the origin of your events via the Unified Timeline

Build, save & share insightful reports