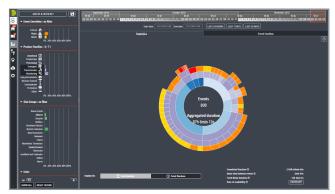

## DYNAMIC DIAGRAMS WITH REAL-TIME STATUS & REMOTE CONTROL ACTIONS

Display any kind of diagram with live monitoring data

Built-in editor for customized diagrams

## TICKET & INCIDENT TRACKING COUPLED TO A VISUAL REPORTING ENGINE

Manage tickets & user assignments. Track operational responses.

Full details of any alarm or reading