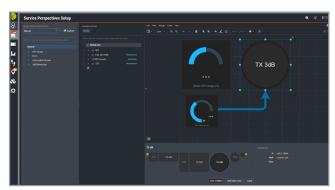

## SIMPLE TO ADMINISTRATE

Easily create perspective and services to match with your workflows

### **AUTO-CONFIGURATION ENGINE**

KYBIO is the easiest monitoring & control software to deploy. Its Auto-Configuration Engine guarantees a very fast startup, within minutes. It fully automates the equipment discovery and provides a fully graphical user interface for the administration of the platform in a few simple clicks.