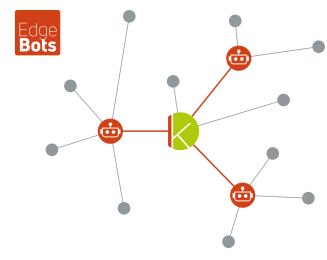

## ANY NETWORK, ANY ARCHITECTURE

Centralized monitoring

EdgeBots for decentralized monitoring