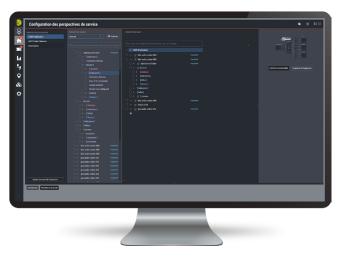

## SIMPLE TO ADMINISTRATE

Easily create perspective and services to match with your workflows

### **AUTO-CONFIGURATION ENGINE**

KYBIO is the easiest monitoring & control software to deploy. Its Auto-Configuration Engine guarantees a very fast startup, within minutes. It fully automates the equipment discovery and provides a fully graphical user interface for the administration of the platform in a few simple clicks.