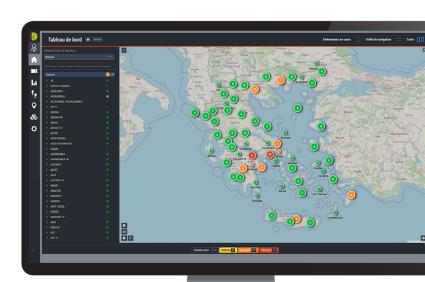

Reports

Dynamic Maps

Alarms

Perspective and Diagram Creation

Knowledge base

Multi Platform

Automation Modu**l**e

BACK OFFICE

## DYNAMIC DIAGRAMS WITH REAL-TIME STATUS & REMOTE CONTROL ACTIONS

Display any kind of diagram with live monitoring data

Built-in editor for customized diagrams

## ANY NETWORK, ANY ARCHITECTURE

Centralized monitoring

EdgeBots for decentralized monitoring