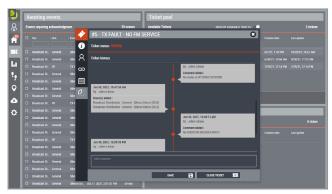

## TICKET & INCIDENT TRACKING COUPLED TO A VISUAL REPORTING ENGINE

Manage tickets & user assignments. Track operational responses.

Full details of any alarm or reading